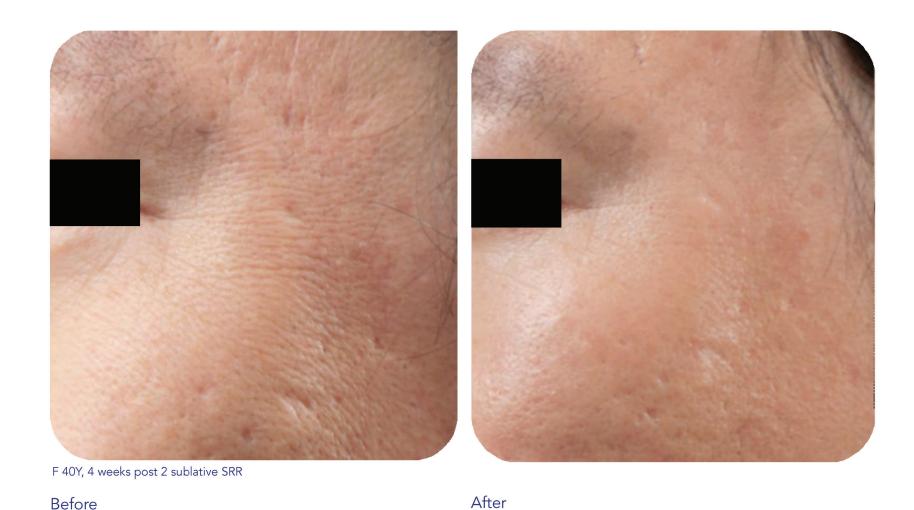

nts are needed to show significant results even if some results may be visible after one treatment. Your physician will discuss the optimal number of treatments needed based on your skin condition and goals. Improvements are typically noticeable 6-8 weeks after treatment, however the number of treatments and results vary depending on your skin condition. Your physician will advise on what to expect based on skin type and condition.

The insertion of insulated micro-needles at precise and controllable depths, ensures that the treatment is safe on all skin types and tones and greatly reduces the risk of hyperpigmentation. Recovery requires minimal down-time and results are lasting.





#### FINE LINES & WRINKLES





F 58Y, 5 weeks post treatment

Before

After

#### FINE LINES & WRINKLES





#### FINE LINES & WRINKLES



F 40Y, 4 weeks post 2 sublative SRR

# SKIN LAXITY



F 39Y, 2 months after a single treatment

Before



After 2 treatments



#### SKIN LAXITY

#### INTRAcel improves skin laxity after cryolipolysis



F 33Y, 1 month after 2nd monthly treatment

Redundant skin after cryolipolysis

After 2 subsequent INTRAcel treatments



#### STRETCH MARKS



F 26Y, 1 month after a single treatment

### STRETCH MARKS









#### PORE SIZE



SRR + microneedle, 1 month post

#### IMMEDIATE RESPONSE



### IMMEDIATE RESPONSE



Before treatment Immediately post 24 hours post









Before



M 30Y, 8 months post treatment

After













F 22y, 1 month post treatement





F 35Y, Monthly treatments

# ACNE SCARS



M 39Y, 1 month post 3 treatments

After Before

#