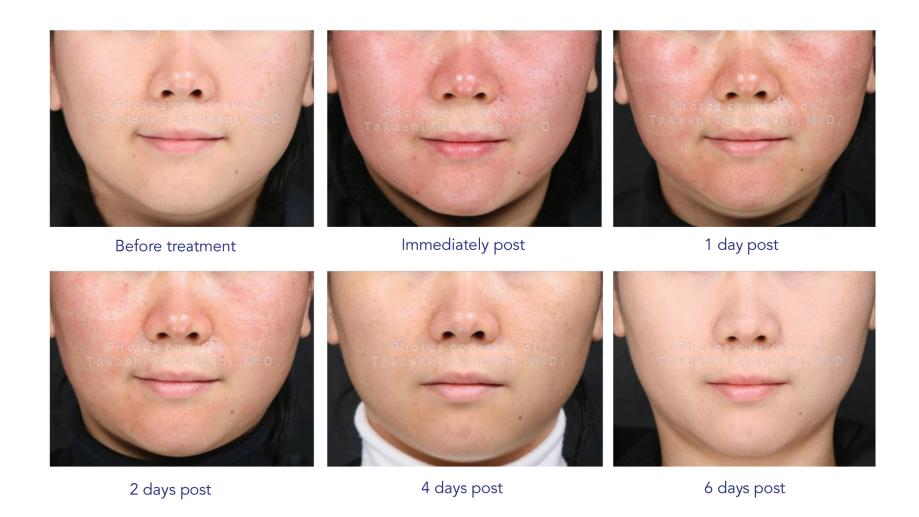

#### IMMEDIATE RESPONSE

### IMMEDIATE RESPONSE

Before treatment Immediately post 24 hours post

Before

M 30Y, 8 months post treatment

After

F 22y, 1 month post treatement

F 35Y, Monthly treatments