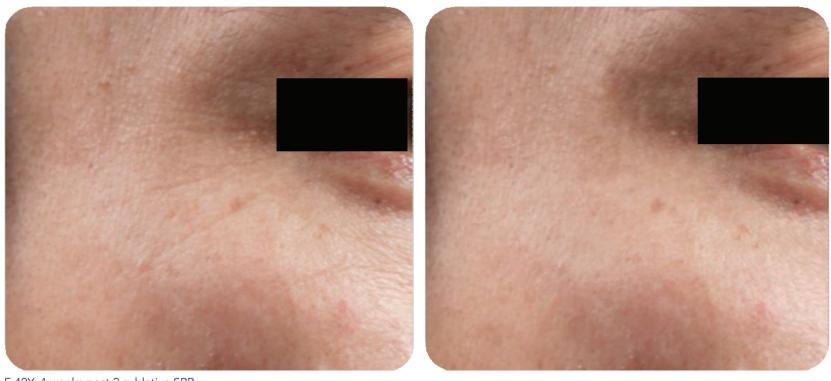

nt results even if some results may be visible after one treatment. Your physician will discuss the optimal number of treatments needed based on your skin condition and goals. Improvements are typically noticeable 6-8 weeks after treatment, however the number of treatments and results vary depending on your skin condition. Your physician will advise on what to expect based on skin type and condition.

The insertion of insulated micro-needles at precise and controllable depths, ensures that the treatment is safe on all skin types and tones and greatly reduces the risk of hyperpigmentation. Recovery requires minimal down-time and results are lasting.





#### FINE LINES & WRINKLES





F 58Y, 5 weeks post treatment

Before

After

#### FINE LINES & WRINKLES





#### FINE LINES & WRINKLES



F 40Y, 4 weeks post 2 sublative SRR

# SKIN LAXITY



F 39Y, 2 months after a single treatment

Before



After 2 treatments



#### SKIN LAXITY

#### INTRAcel improves skin laxity after cryolipolysis



F 33Y, 1 month after 2nd monthly treatment

Redundant skin after cryolipolysis

After 2 subsequent INTRAcel treatments



#### STRETCH MARKS



F 26Y, 1 month after a single treatment

### STRETCH MARKS









#### PORE SIZE



SRR + microneedle, 1 month post

#### IMMEDIATE RESPONSE



### IMMEDIATE RESPONSE



Before treatment Immediately post 24 hours post









Before



M 30Y, 8 months post treatment

After













F 22y, 1 month post treatement





F 35Y, Monthly treatments

# ACNE SCARS



M 39Y, 1 month post 3 treatments

After Before

# ACNE SCARS



F 26Y, 3 weeks po