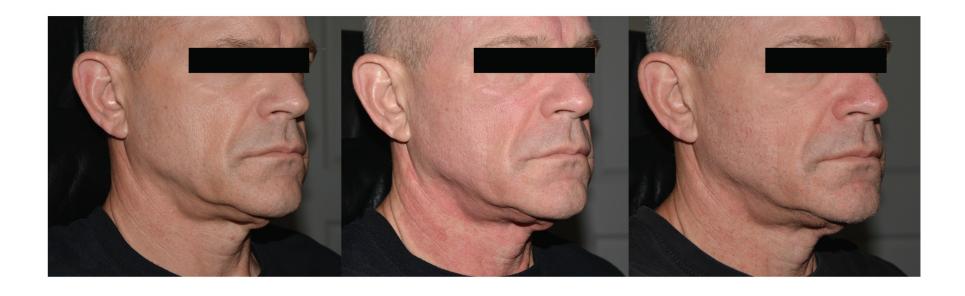

# SKIN LAXITY

F 39Y, 2 months after a single treatment

Before

After 2 treatments

#### SKIN LAXITY

#### INTRAcel improves skin laxity after cryolipolysis

F 33Y, 1 month after 2nd monthly treatment

Redundant skin after cryolipolysis

After 2 subsequent INTRAcel treatments