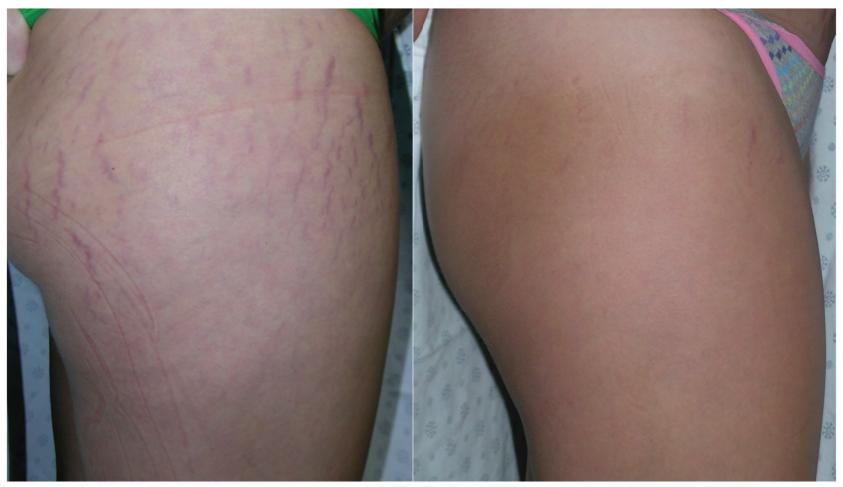

ise on what to expect based on skin type and condition.

The insertion of insulated micro-needles at precise and controllable depths, ensures that the treatment is safe on all skin types and tones and greatly reduces the risk of hyperpigmentation. Recovery requires minimal down-time and results are lasting.





#### FINE LINES & WRINKLES





F 58Y, 5 weeks post treatment

Before

After

#### FINE LINES & WRINKLES





#### FINE LINES & WRINKLES



F 40Y, 4 weeks post 2 sublative SRR

# SKIN LAXITY



F 39Y, 2 months after a single treatment

Before



After 2 treatments



#### SKIN LAXITY

#### INTRAcel improves skin laxity after cryolipolysis



F 33Y, 1 month after 2nd monthly treatment

Redundant skin after cryolipolysis

After 2 subsequent INTRAcel treatments



#### STRETCH MARKS



F 26Y, 1 month after a single treatment

### STRETCH MARKS









#### PORE SIZE



SRR + microneedle, 1 month post

#### IMMEDIATE RESPONSE



### IMMEDIATE RESPONSE



Before treatment Immediately post 24 hours post









Before



M 30Y, 8 months post treatment

After













F 22y, 1 month post treatement





F 35Y, Monthly treatments

# ACNE SCARS



M 39Y, 1 month post 3 treatments

After Before

# ACNE SCARS



F 26Y, 3 weeks post treatment





M 42Y, 7 days post treatment

Before After 1 treatment



Before



M 42Y, 7 days post treatment

After 1 treatment





F 37Y, 1 month post treatment Before



After 1 treatment











# ACNE SCARS



F 27, 6 months post 3rd treatment

Before 6 months after 3 treatments

# ACTIVE ACNE







This logo signifies that all mar