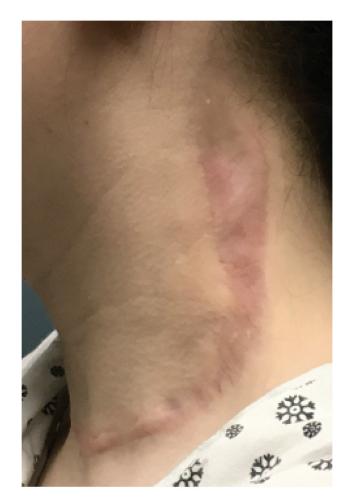

#### INTRAcel improves skin laxity after cryolipolysis

F 33Y, 1 month after 2nd monthly treatment

Redundant skin after cryolipolysis

After 2 subsequent INTRAcel treatments