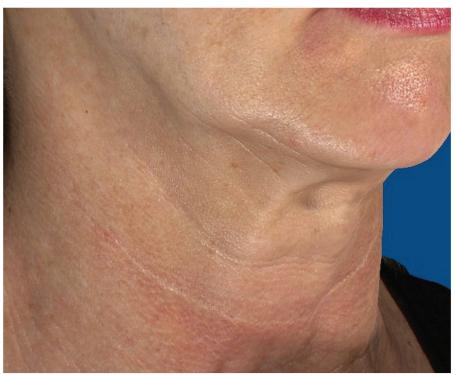

numbing cream can offer additional relief if needed.

Typically three treatments are needed to show significant results even if some results may be visible after one treatment. Your physician will discuss the optimal number of treatments needed based on your skin condition and goals. Improvements are typically noticeable 6-8 weeks after treatment, however the number of treatments and results vary depending on your skin condition. Your physician will advise on what to expect based on skin type and condition.

The insertion of insulated micro-needles at precise and controllable depths, ensures that the treatment is safe on all skin types and tones and greatly reduces the risk of hyperpigmentation. Recovery requires minimal down-time and results are lasting.





#### FINE LINES & WRINKLES





F 58Y, 5 weeks post treatment

Before

After

#### FINE LINES & WRINKLES





#### FINE LINES & WRINKLES



F 40Y, 4 weeks post 2 sublative SRR

# SKIN LAXITY



F 39Y, 2 months after a single treatment

Before



After 2 treatments



#### SKIN LAXITY

#### INTRAcel improves skin laxity after cryolipolysis



F 33Y, 1 month after 2nd monthly treatment

Redundant skin after cryolipolysis

After 2 subsequent INTRAcel treatments



#### STRETCH MARKS



F 26Y, 1 month after a single treatment

### STRETCH MARKS









#### PORE SIZE



SRR + microneedle, 1 month post

#### IMMEDIATE RESPONSE



### IMMEDIATE RESPONSE



Before treatment Immediately post 24 hours post









Before



M 30Y, 8 months post treatment

After













F 22y, 1 month post treatement





F 35Y, Monthly