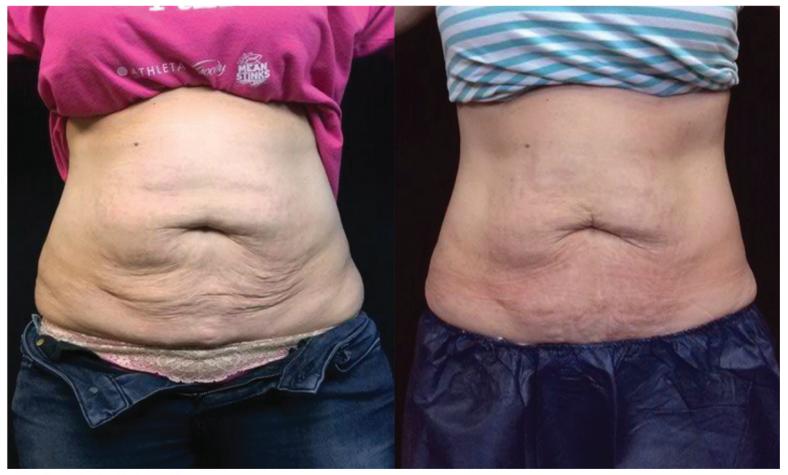

# SKIN LAXITY

F 39Y, 2 months after a single treatment

Before

After 2 treatments

#### SKIN LAXITY