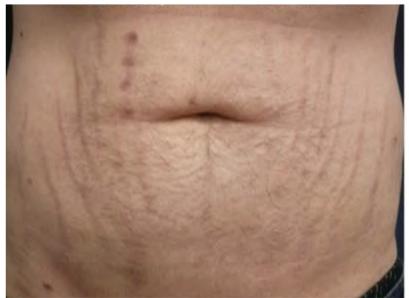

nsertion of insulated micro-needles at precise and controllable depths, ensures that the treatment is safe on all skin types and tones and greatly reduces the risk of hyperpigmentation. Recovery requires minimal down-time and results are lasting.





#### FINE LINES & WRINKLES





F 58Y, 5 weeks post treatment

Before

After

#### FINE LINES & WRINKLES





#### FINE LINES & WRINKLES



F 40Y, 4 weeks post 2 sublative SRR

# SKIN LAXITY



F 39Y, 2 months after a single treatment

Before



After 2 treatments



#### SKIN LAXITY

#### INTRAcel improves skin laxity after cryolipolysis



F 33Y, 1 month after 2nd monthly treatment

Redundant skin after cryolipolysis

After 2 subsequent INTRAcel treatments



#### STRETCH MARKS



F 26Y, 1 month after a single treatment

### STRETCH MARKS









#### PORE SIZE



SRR + microneedle, 1 month post

#### IMMEDIATE RESPONSE



### IMMEDIATE RESPONSE



Before treatment Immediately post 24 hours post









Before



M 30Y, 8 months post treatment

After













F 22y, 1 month post treatement





F 35Y, Monthly treatments

# ACNE SCARS



M 39Y, 1 month post 3 treatments

After Before

# ACNE SCARS



F 26Y, 3 weeks post treatment





M 42Y, 7 days post treatment

Before After 1 treatment



Before



M 42Y, 7 days post treatment

After 1 treatment





F 37Y, 1 month post treatment Before



After 1 treatment











# ACNE SCARS



F 27, 6 months post 3rd treatment

Before 6 months after 3 treatments

# ACTIVE ACNE







This logo signifies that all marketing terminology and photographs are clear and accurate.