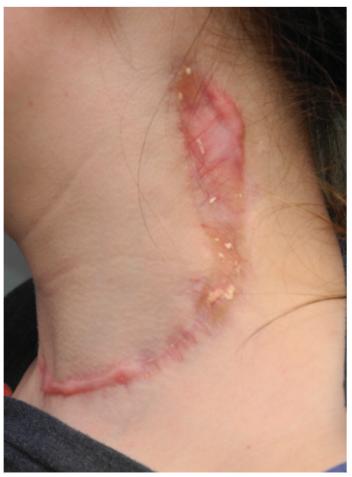

#### INTRAcel improves skin laxity after cryolipolysis

F 33Y, 1 month after 2nd monthly treatment

Redundant skin after cryolipolysis

After 2 subsequent INTRAcel treatments