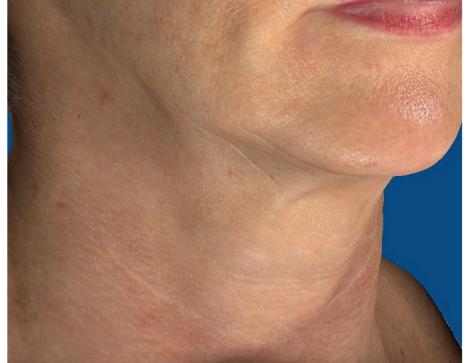

umbing cream can offer additional relief if needed.

Typically three treatments are needed to show significant results even if some results may be visible after one treatment. Your physician will discuss the optimal number of treatments needed based on your skin condition and goals. Improvements are typically noticeable 6-8 weeks after treatment, however the number of treatments and results vary depending on your skin condition. Your physician will advise on what to expect based on skin type and condition.

The insertion of insulated micro-needles at precise and controllable depths, ensures that the treatment is safe on all skin types and tones and greatly reduces the risk of hyperpigmentation. Recovery requires minimal down-time and results are lasting.





#### FINE LINES & WRINKLES





F 58Y, 5 weeks post treatment

Before

After

#### FINE LINES & WRINKLES





#### FINE LINES & WRINKLES



F 40Y, 4 weeks post 2 sublative SRR

# SKIN LAXITY



F 39Y, 2 months after a single treatment

Before



After 2 treatments



#### SKIN LAXITY

#### INTRAcel improves skin laxity after cryolipolysis



F 33Y, 1 month after 2nd monthly treatment

Redundant skin after cryolipolysis

After 2 subsequent INTRAcel treatments



#### STRETCH MARKS



F 26Y, 1 month after a single treatment

### STRETCH MARKS









#### PORE SIZE



SRR + microneedle, 1 month post

#### IMMEDIATE RESPONSE



### IMMEDIATE RESPONSE



Before treatment Immediately post 24 hours post









Before



M 30Y, 8 months post treatment

After













F 22y, 1 month post treatement





F 35Y, Monthly t